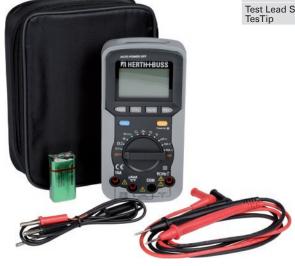

## Multimeter

The digital multimeter is an essential assistant in every workshop. It measures electrical values such as voltages and frequencies. The multimeter is also designed for temperature measurement in air- conditioning systems. It has automatic or manual measurement settings. It has a Data Hold function, i.e. various readings can be frozen during the measurement process and retrieved as and when required. You can also use the multimeter to detect the cam angle of the ignition timer shaft on ignition timer systems of all standard fourstroke multi-cylinder engines. The same app-

lies for reading engine speeds. It has an clear, easy-to-read illuminated LCD display. The multimeter can withstand knocks and dropping because there are no moving parts to damage. It is therefore ideal for intensive workshop use.

- automatic or manual selection of measurement range
- automatic switch-off after 30 minutes idle
- values saved (data hold)
- cam angle and speed measurement
- delivery includes measurement cable, temperature sensor and battery

Duty cycle:5 to 95 %WxHxD:83 x 165 x 47 mmGauge:with illuminated LCD displayWeight:370 gRegistration Type:CE approvedInfo:with diode test functionRequired app-9V Blockwith continuity test functionliance battery: